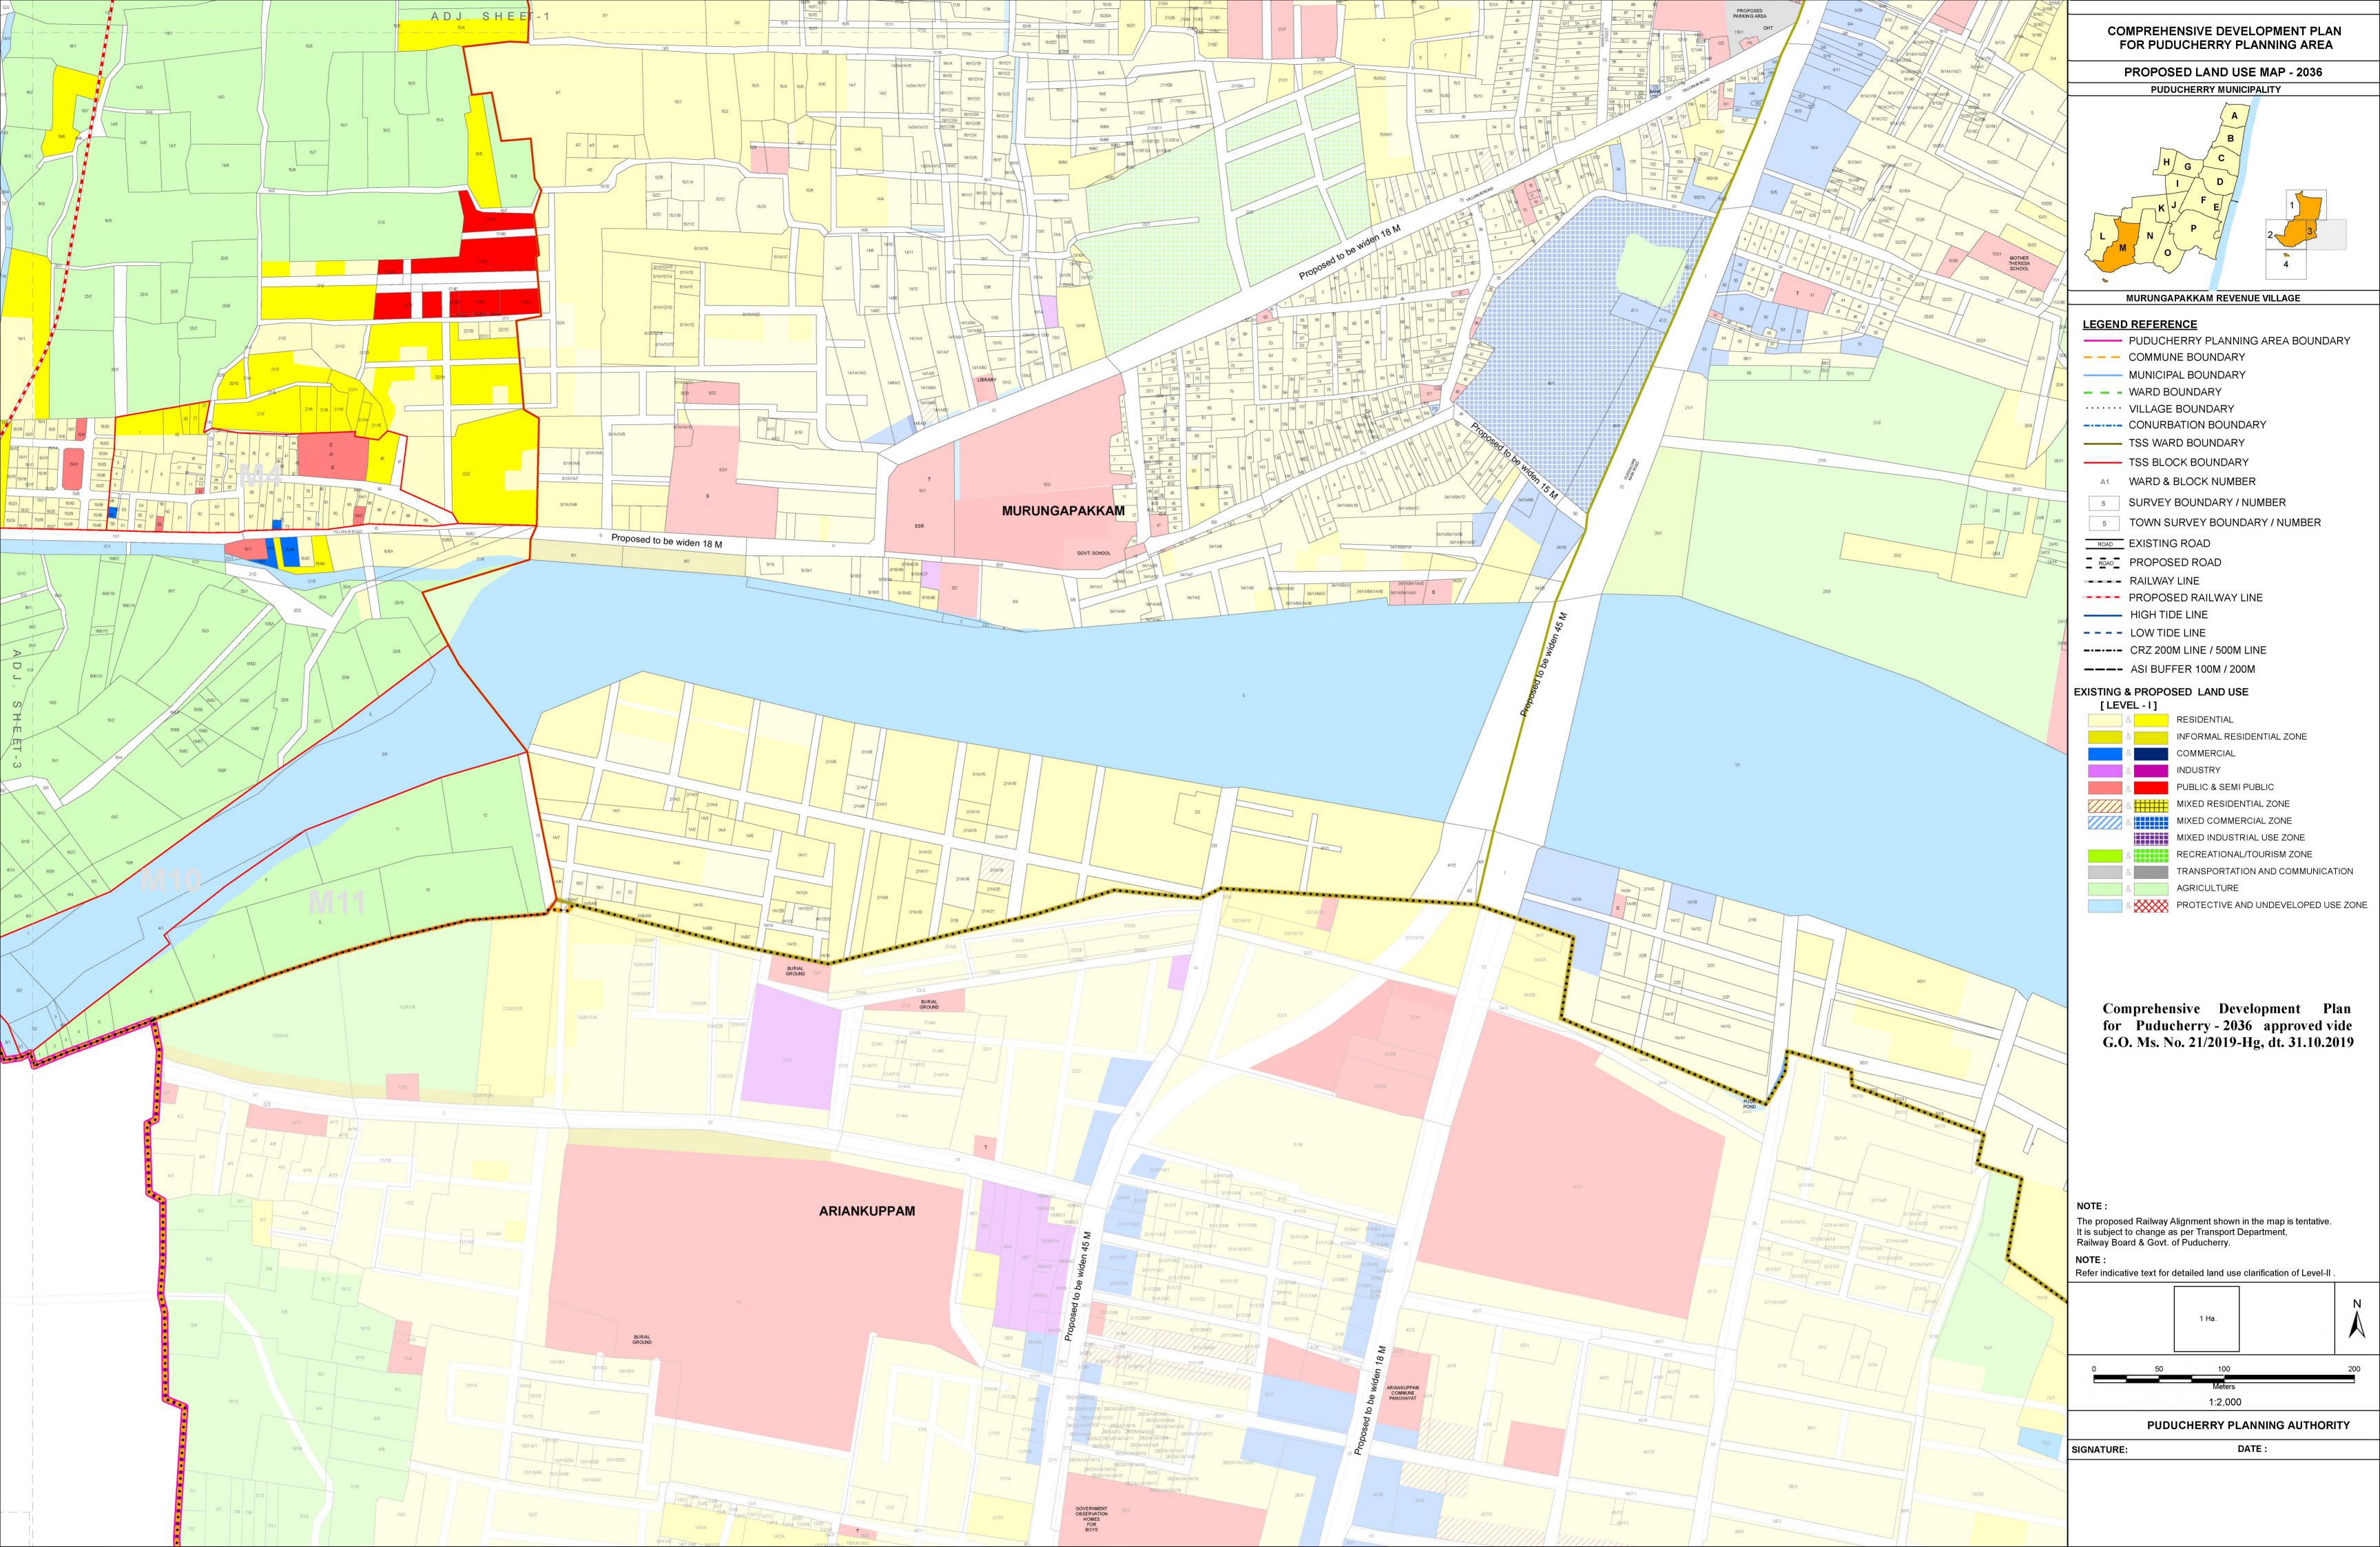

COMPREHENSIVE DEVELOPMENT PLAN FOR PUDUCHERRY PLANNING AREA

PROPOSED LAND USE MAP - 2036

MURUNGAPAKKAM REVENUE VILLAGE

PUDUCHERRY PLANNING AREA BOUNDARY

— — COMMUNE BOUNDARY

· · · · · · VILLAGE BOUNDARY

----- CONURBATION BOUNDARY

— TSS WARD BOUNDARY

TSS BLOCK BOUNDARY

A1 WARD & BLOCK NUMBER

----- CRZ 200M LINE / 500M LINE

---- ASI BUFFER 100M / 200M

& INFORMAL RESIDENTIAL ZONE

COMMERCIAL

PUBLIC & SEMI PUBLIC

MIXED RESIDENTIAL ZONE

MIXED INDUSTRIAL USE ZONE

RECREATIONAL/TOURISM ZONE

TRANSPORTATION AND COMMUNICATION

AGRICULTURE

& PROTECTIVE AND UNDEVELOPED USE ZONE

The proposed Railway Alignment shown in the map is tentative. It is subject to change as per Transport Department, Railway Board & Govt. of Puducherry.

Refer indicative text for detailed land use clarification of Level-II.

| 0 | 50 | 100    | 200 |
|---|----|--------|-----|
|   |    | Meters |     |

1:2,000 PUDUCHERRY PLANNING AUTHORITY

DATE: