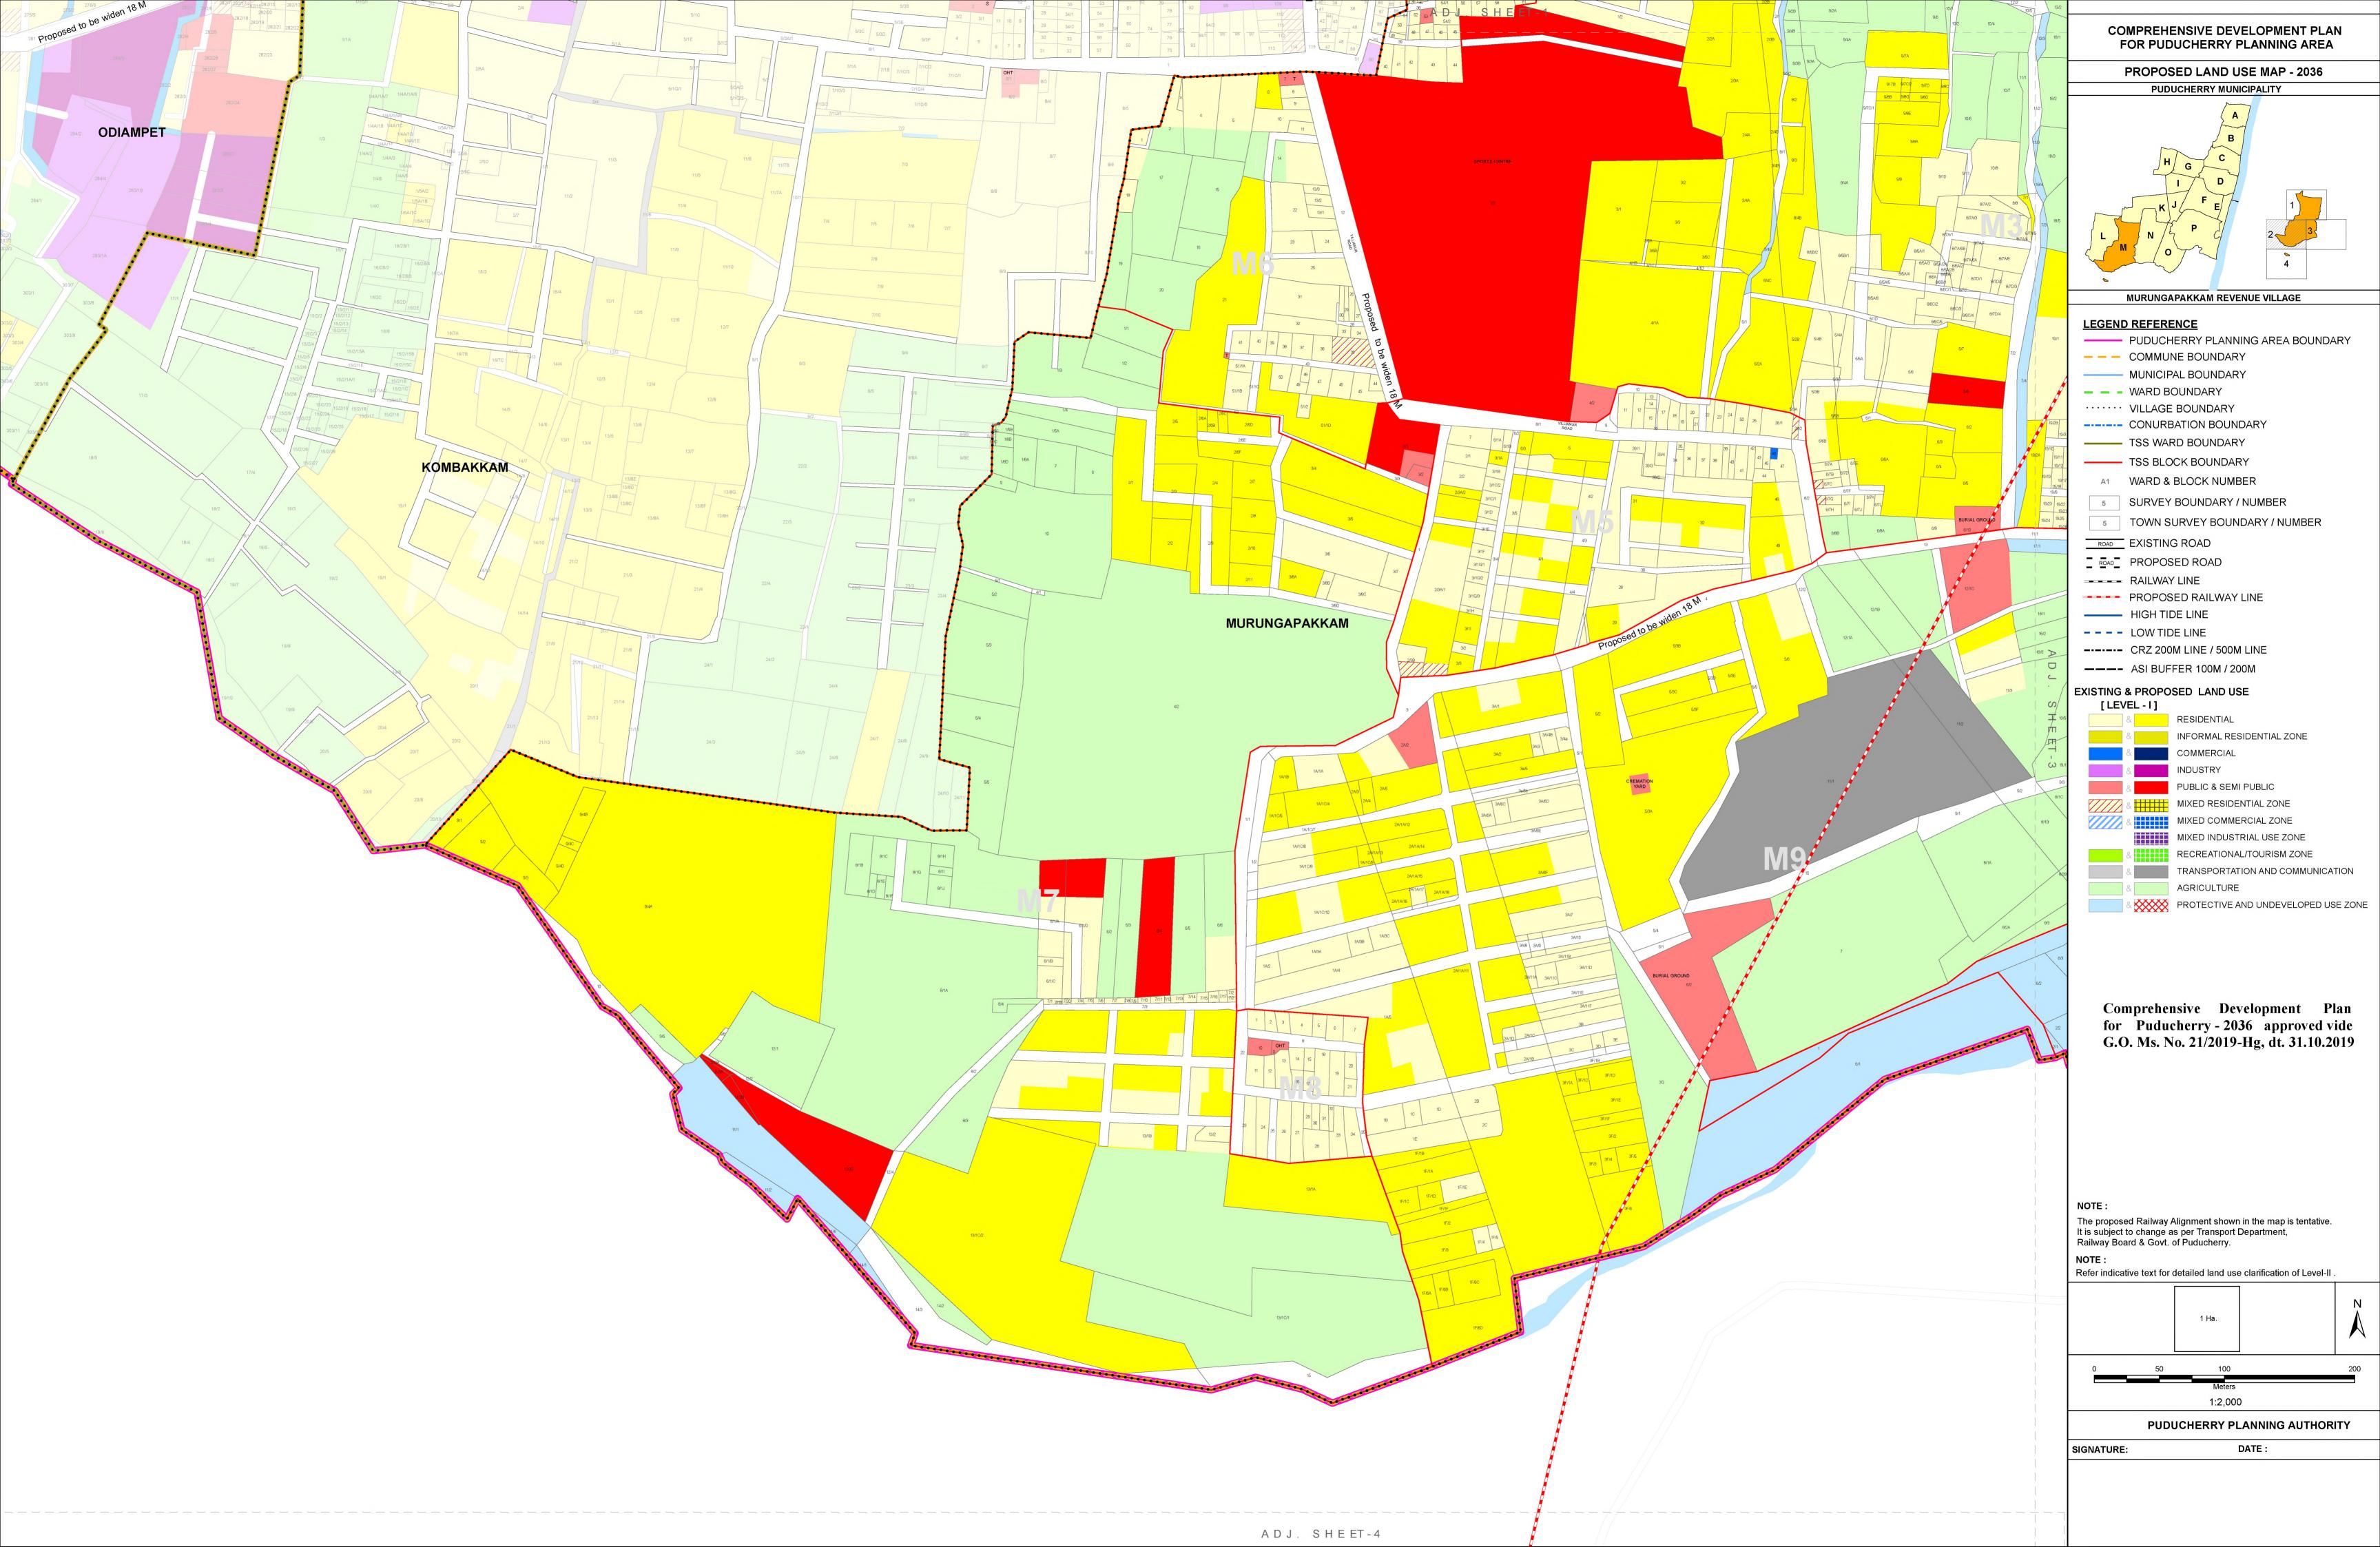

COMPREHENSIVE DEVELOPMENT PLAN FOR PUDUCHERRY PLANNING AREA

PROPOSED LAND USE MAP - 2036

MURUNGAPAKKAM REVENUE VILLAGE

PUDUCHERRY PLANNING AREA BOUNDARY

— — COMMUNE BOUNDARY

· · · · · · VILLAGE BOUNDARY

----- CONURBATION BOUNDARY

— TSS WARD BOUNDARY

TSS BLOCK BOUNDARY

A1 WARD & BLOCK NUMBER

----- CRZ 200M LINE / 500M LINE

---- ASI BUFFER 100M / 200M

& INFORMAL RESIDENTIAL ZONE

COMMERCIAL

PUBLIC & SEMI PUBLIC

MIXED RESIDENTIAL ZONE

MIXED INDUSTRIAL USE ZONE

RECREATIONAL/TOURISM ZONE

TRANSPORTATION AND COMMUNICATION

AGRICULTURE

& PROTECTIVE AND UNDEVELOPED USE ZONE

The proposed Railway Alignment shown in the map is tentative. It is subject to change as per Transport Department, Railway Board & Govt. of Puducherry.

Refer indicative text for detailed land use clarification of Level-II.

| 0 | 50 | 100    | 200 |
|---|----|--------|-----|
|   |    | Meters |     |

1:2,000 PUDUCHERRY PLANNING AUTHORITY

DATE: