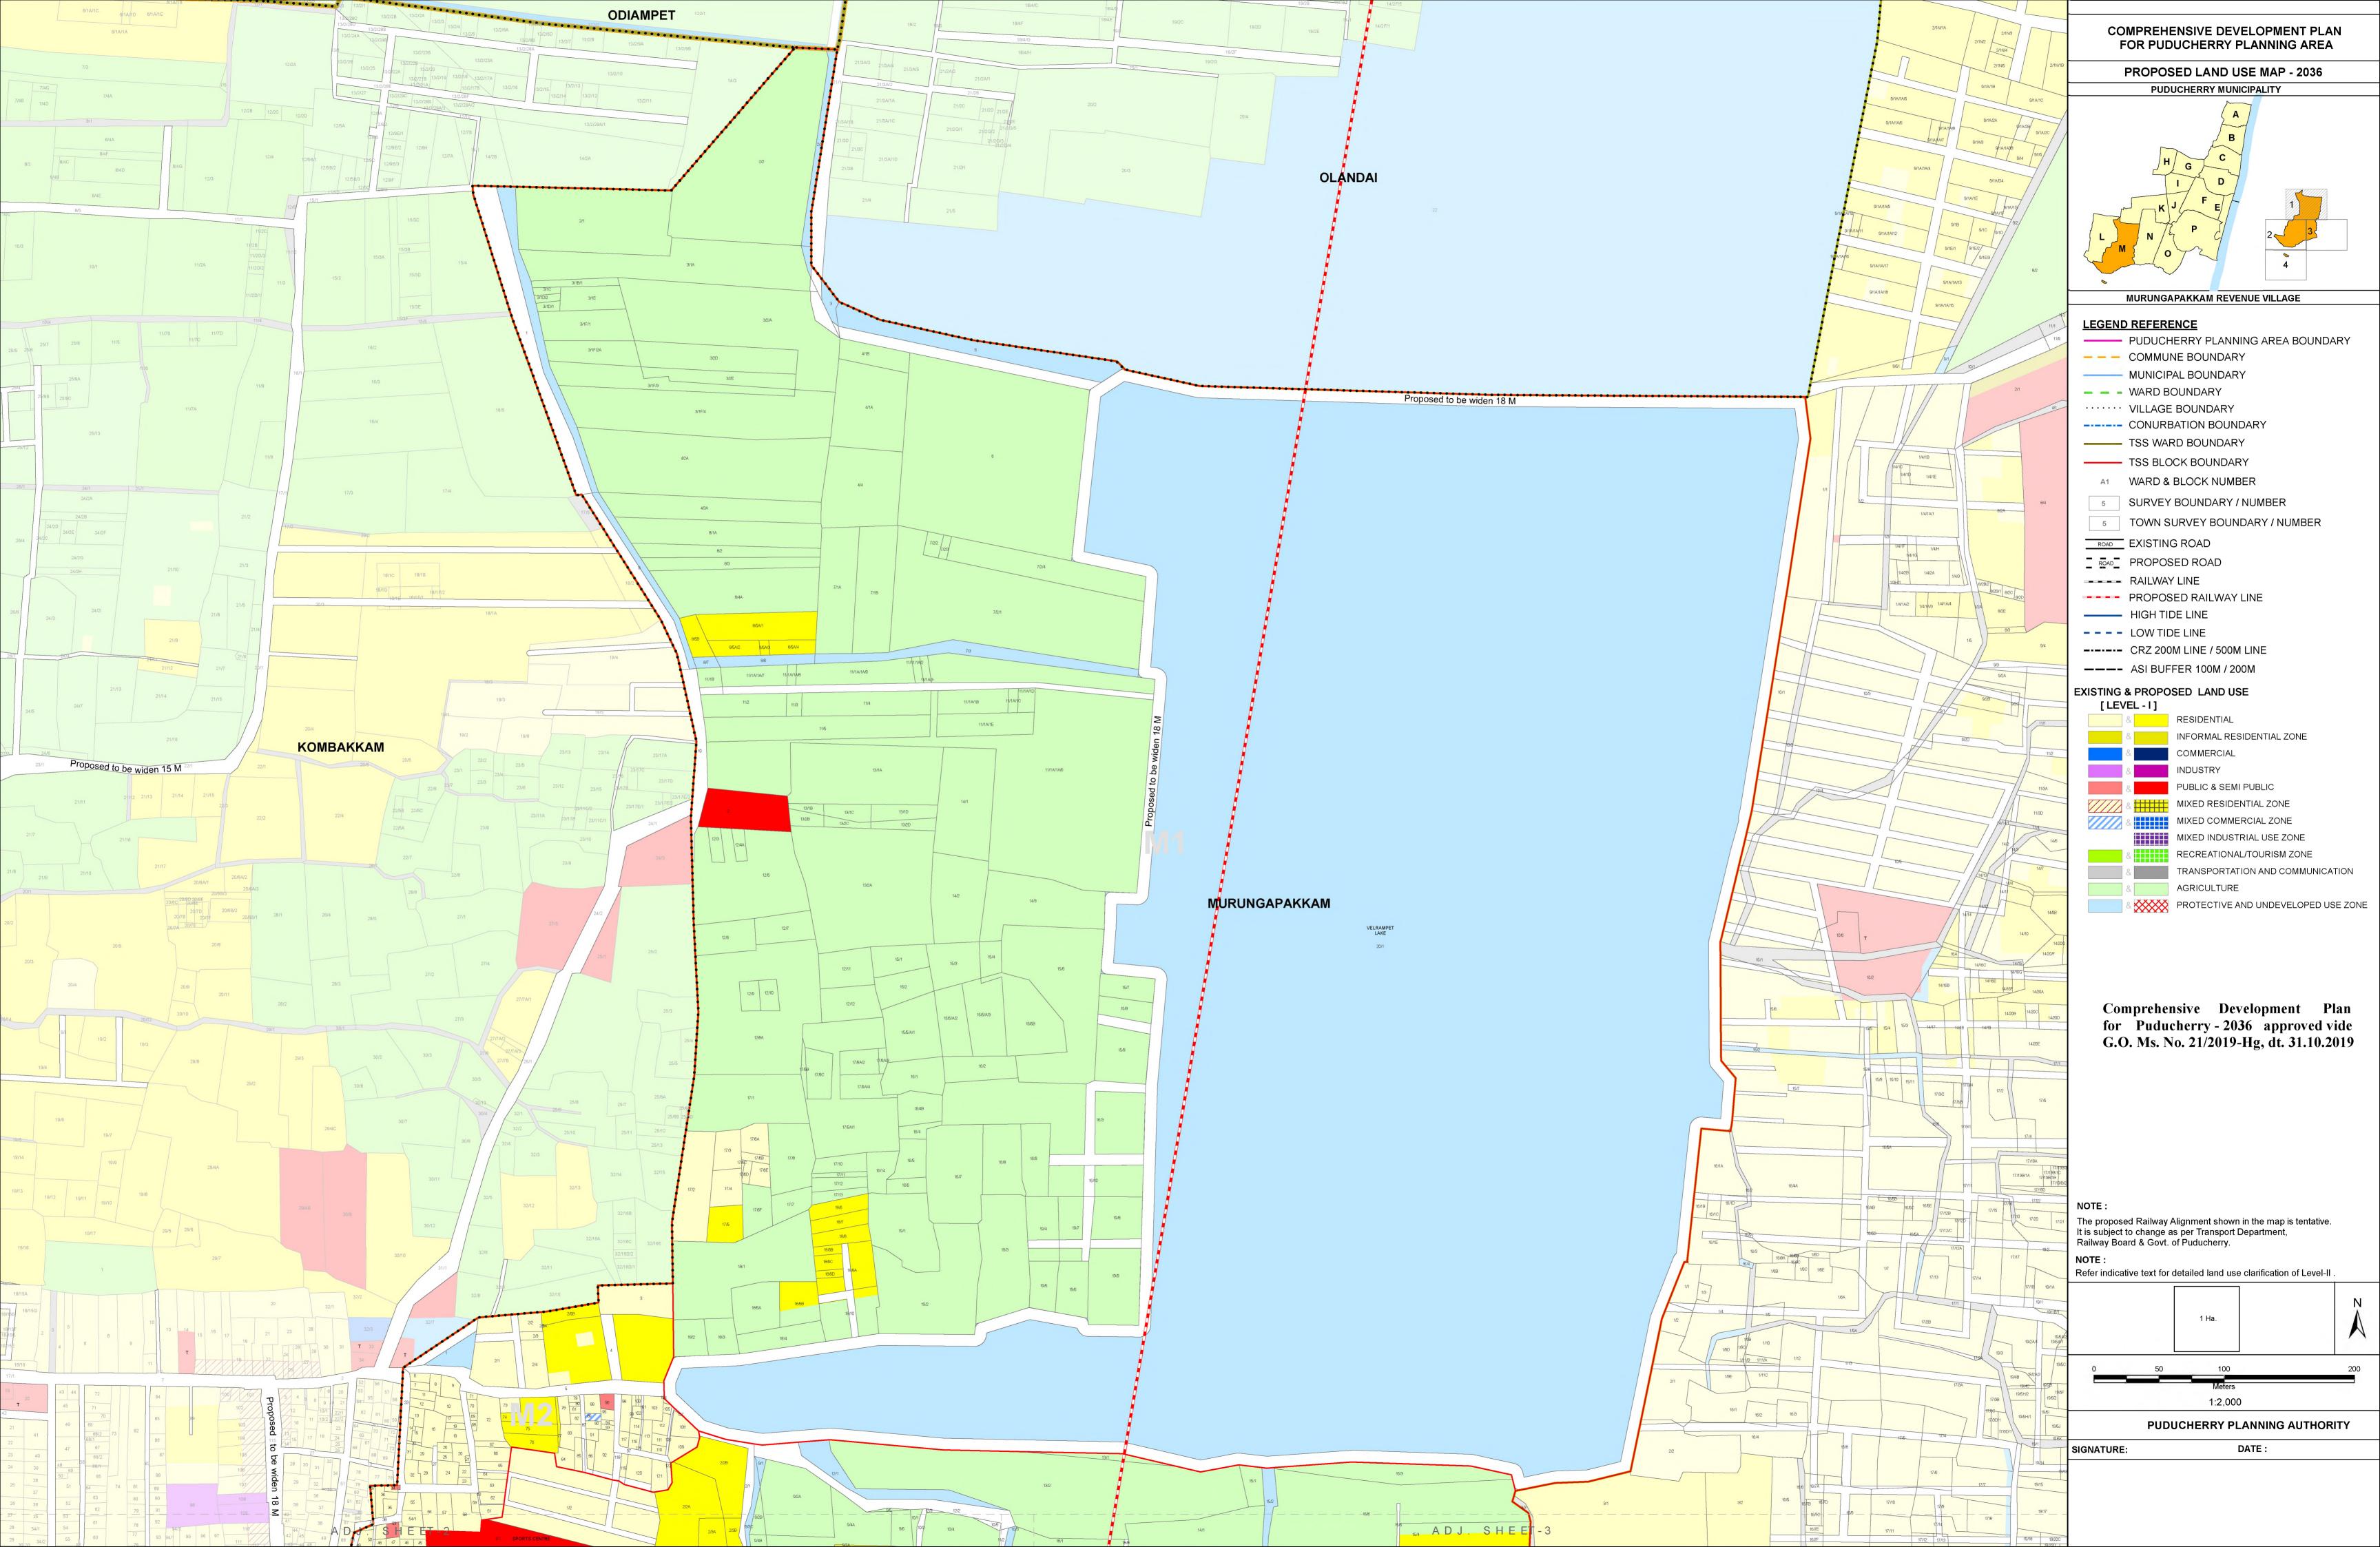

COMPREHENSIVE DEVELOPMENT PLAN FOR PUDUCHERRY PLANNING AREA

PROPOSED LAND USE MAP - 2036

MURUNGAPAKKAM REVENUE VILLAGE

PUDUCHERRY PLANNING AREA BOUNDARY

— — COMMUNE BOUNDARY

· · · · · · VILLAGE BOUNDARY

----- CONURBATION BOUNDARY

— TSS WARD BOUNDARY

TSS BLOCK BOUNDARY

A1 WARD & BLOCK NUMBER

----- CRZ 200M LINE / 500M LINE

---- ASI BUFFER 100M / 200M

& INFORMAL RESIDENTIAL ZONE

COMMERCIAL

PUBLIC & SEMI PUBLIC

MIXED RESIDENTIAL ZONE

MIXED INDUSTRIAL USE ZONE

RECREATIONAL/TOURISM ZONE

TRANSPORTATION AND COMMUNICATION

AGRICULTURE

& PROTECTIVE AND UNDEVELOPED USE ZONE

The proposed Railway Alignment shown in the map is tentative. It is subject to change as per Transport Department, Railway Board & Govt. of Puducherry.

Refer indicative text for detailed land use clarification of Level-II.

| 0 | 50 | 100    | 200 |
|---|----|--------|-----|
|   |    | Meters |     |

1:2,000 PUDUCHERRY PLANNING AUTHORITY

DATE: